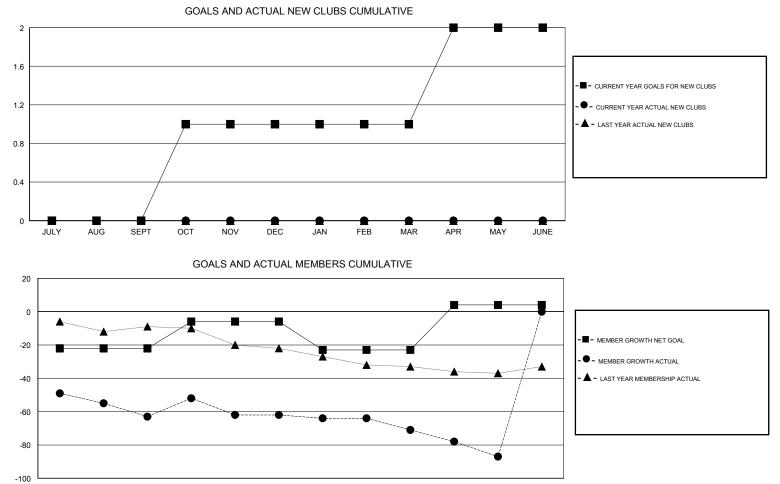

## GMT CA

| Clubs<br>RESULTS FOR 2017-2018 |   |   |   | Members<br>RESULTS FOR 2017-2018 |     |    |    |
|--------------------------------|---|---|---|----------------------------------|-----|----|----|
|                                |   |   |   |                                  |     |    |    |
| JULY/AUG/SEPT                  | 0 | 0 | 1 | JULY/AUG/SEPT                    | -22 | 35 | 89 |
| OCT/NOV/DEC                    | 1 | 0 | 1 | OCT/NOV/DEC                      | 16  | 25 | 24 |
| JAN/FEB/MAR                    | 0 | 0 | 0 | JAN/FEB/MAR                      | -17 | 25 | 32 |
| APR/MAY/JUNE                   | 1 | 0 | 0 | APR/MAY/JUNE                     | 27  | 14 | 26 |